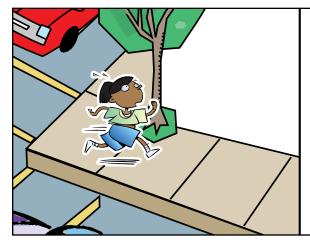

## Discussion & Demonstration Vocabulary Cards



# Walker

A walker is a person who walks.



## Traffic

Cars, buses, trucks, and other vehicles also have to get places like we do. These vehicles are called traffic.

# Use a Sidewalk Situation A





# Use a Sidewalk Situation B





## 2. Face the Traffic Situation





### 3. Walk Safely Situation

#### Situation A



Never run near traffic

#### Situation B



Never play around traffic because someone could get hurt.

#### Situation C



Never walk without a parent or adult. Walk close to them at all times.

## 4. Beware of Driveways Situation



### 5. Dress to Be Seen Vocabulary Card



## Reflective Materials

Reflective materials are shiny and become brighter when light hits them. You should put reflective materials on your clothing when it is dark outside so drivers can see you.