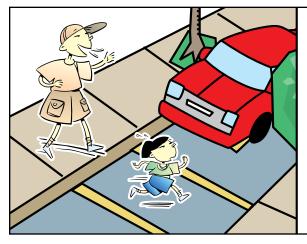

#### Situation C

Never walk without a parent or adult. Walk close to them at all times.