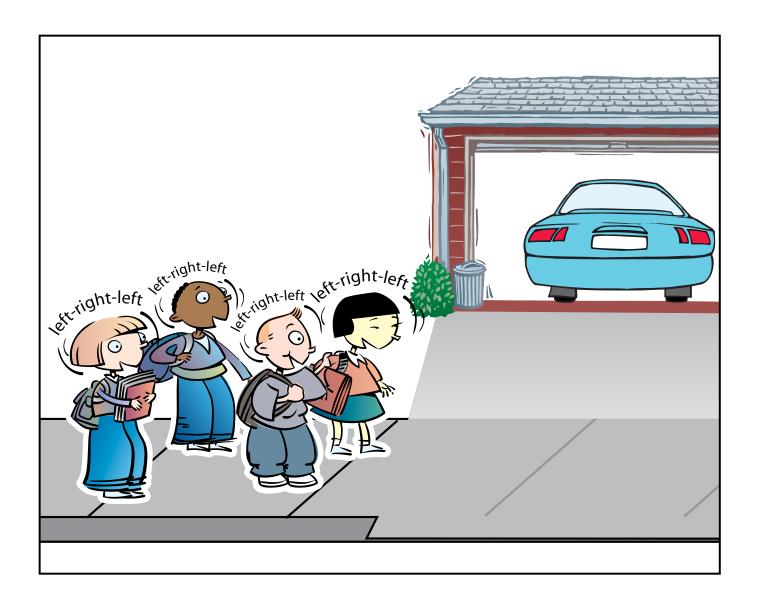

## Discussion & Demonstration Vocabulary Cards



# Walker

A walker is a person who walks.



## Traffic

Cars, buses, trucks, and other vehicles also have to get places like we do. These vehicles are called traffic.

# Use a Sidewalk Situation A





# Use a Sidewalk Situation B





## 2. Face the Traffic Situation





### 3. Walk Safely Situation

#### Situation A



Never run near traffic

#### Situation B



Never play around traffic because someone could get hurt.

#### Situation C



Never walk without a parent or adult. Walk close to them at all times.

## 4. Beware of Driveways Situation



### 5. Dress to Be Seen Vocabulary Card



## Reflective Materials

Reflective materials are shiny and become brighter when light hits them. You should put reflective materials on your clothing when it is dark outside so drivers can see you.