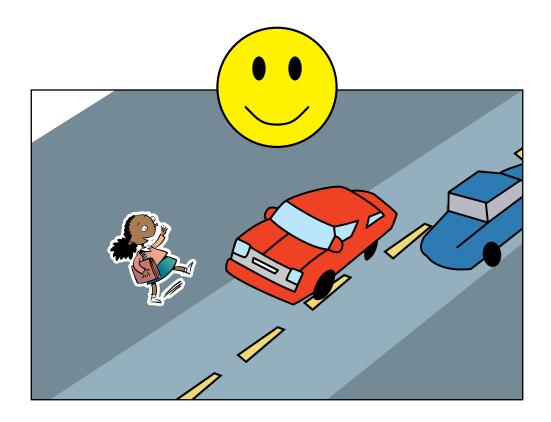

## Discussion & Demonstration Vocabulary Cards



# Walker

A walker is a person who walks.



## Traffic

Cars, buses, trucks, and other vehicles also have to get places like we do. These vehicles are called traffic.

# Use a Sidewalk Situation A





# Use a Sidewalk Situation B





## 2. Face the Traffic Situation





### 3. Walk Safely Situation

#### Situation A



Never run near traffic

#### Situation B



Never play around traffic because someone could get hurt.

#### Situation C



Never walk without a parent or adult. Walk close to them at all times.

## 4. Beware of Driveways Situation



### 5. Dress to Be Seen Vocabulary Card



## Reflective Materials

Reflective materials are shiny and become brighter when light hits them. You should put reflective materials on your clothing when it is dark outside so drivers can see you.