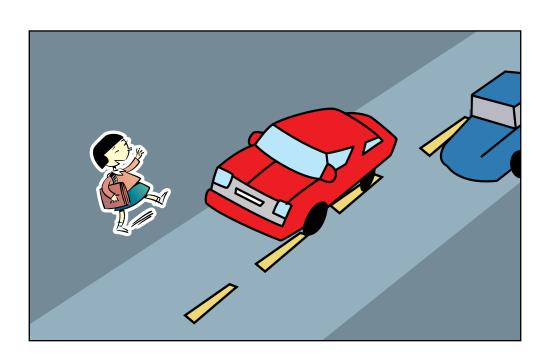

## Discussion & Demonstration Vocabulary Cards



# Walker

A walker is a person who walks.



## Traffic

Cars, buses, trucks, and other vehicles also have to get places like we do. These vehicles are called traffic.

# Use a Sidewalk Situation A





# Use a Sidewalk Situation B





## 2. Face the Traffic Situation





### 3. Walk Safely Situation

#### Situation A



Never run near traffic

#### Situation B



Never play around traffic because someone could get hurt.

#### Situation C



Never walk without a parent or adult. Walk close to them at all times.

## 4. Beware of Driveways Situation



### 5. Dress to Be Seen Vocabulary Card



## Reflective Materials

Reflective materials are shiny and become brighter when light hits them. You should put reflective materials on your clothing when it is dark outside so drivers can see you.