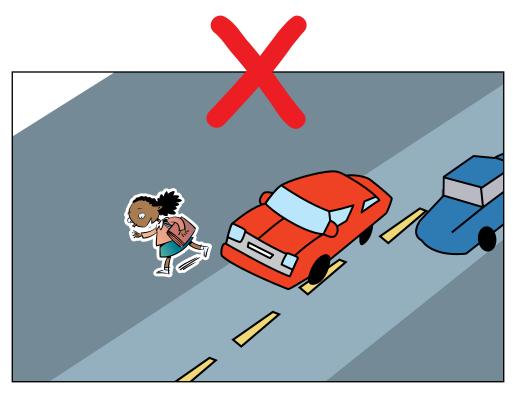

## Discussion & Demonstration Vocabulary Cards



# Walker

A walker is a person who walks.



## Traffic

Cars, buses, trucks, and other vehicles also have to get places like we do. These vehicles are called traffic.

# Use a Sidewalk Situation A





# Use a Sidewalk Situation B





## 2. Face the Traffic Situation





### 3. Walk Safely Situation

#### Situation A



Never run near traffic

#### Situation B



Never play around traffic because someone could get hurt.

#### Situation C



Never walk without a parent or adult. Walk close to them at all times.

## 4. Beware of Driveways Situation



### 5. Dress to Be Seen Vocabulary Card



## Reflective Materials

Reflective materials are shiny and become brighter when light hits them. You should put reflective materials on your clothing when it is dark outside so drivers can see you.